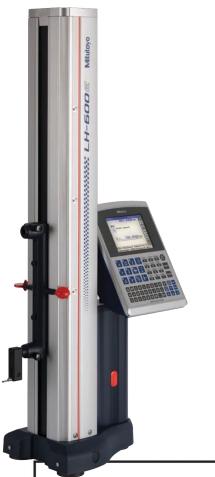

## A.C.T. SPECIAL TAKE ADDITIONAL 50/0 OFF THE PROMO PRICE

The LG-600 is a high-performance 2D measurement system, a sophisticated height gauge that offers exceptional accuracy (1.1+0.6L/600)µm and an easy to view simple control panel. Click the View Product Information button below to learn more about the benefits of purchasing the LH Height Gauge, now for a limited time only, 20% off!

**View Product Information** 

| Description                   | Order No.   | Promo      |
|-------------------------------|-------------|------------|
| Height, Linear, 24", LH-600EG | 518-352A-21 | \$8,990.40 |