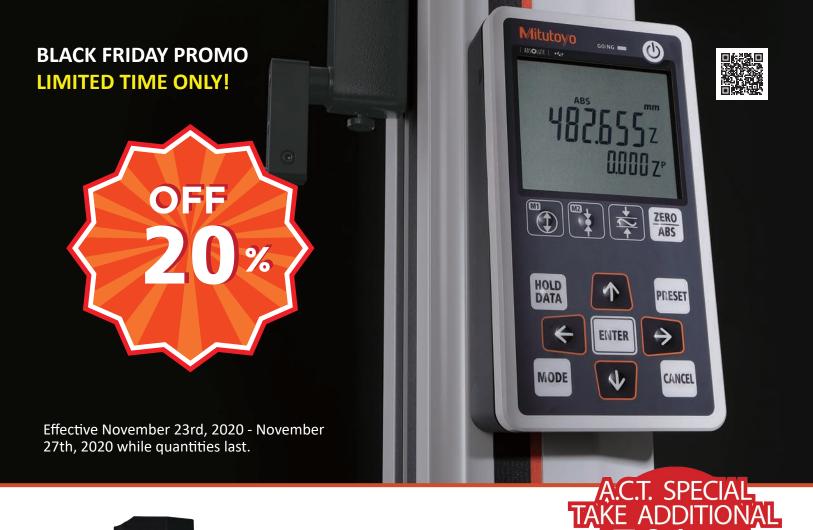

The QM-Height Series is a high-performance height gauge, with best-in-class accuracy  $\pm(2.4+2.1L/600)$  µm, a built-in air suspension feature option for smooth movement, and an easy to view simple control panel. Click the View Product Information button below, to learn more about the benefits of purchasing the QM Height, now for a limited time only, 20% off!

**View Product Information** 

THE PROMO PRICE

| Description    | Order No. | Promo      |
|----------------|-----------|------------|
| QM-Height, 14" | 64PKA094A | \$3,990.40 |
| QM-Height, 24" | 64PKA095A | \$4,490.40 |

| Description                     | Order No. | Promo      |
|---------------------------------|-----------|------------|
| QM-Height, Pneumatic Float, 14" | 64PKA129A | \$4,490.40 |
| QM-Height, Pneumatic Float, 24" | 64PKA130A | \$4,990.40 |