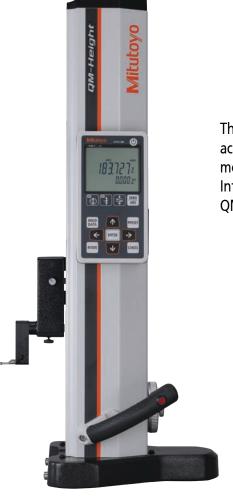

The QM-Height Series is a high-performance height gauge, with best-in-class accuracy  $\pm(2.4+2.1L/600)$  µm, a built-in air suspension feature option for smooth movement, and an easy to view simple control panel. Click the View Product Information button below, to learn more about the benefits of purchasing the QM Height, now for a limited time only, 20% off!

**View Product Information** 

THE PROMO PRICE

| Description    | Order No. | Promo      |
|----------------|-----------|------------|
| QM-Height, 14" | 64PKA094A | \$3,990.40 |
| QM-Height, 24" | 64PKA095A | \$4,490.40 |

| Description                     | Order No. | Promo      |
|---------------------------------|-----------|------------|
| QM-Height, Pneumatic Float, 14" | 64PKA129A | \$4,490.40 |
| QM-Height, Pneumatic Float, 24" | 64PKA130A | \$4,990.40 |